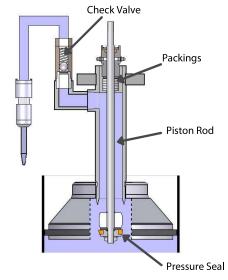

#### **BENEFITS**

- · Adjustable flow rate
- · Better dispensing control of joint filling, sealing, and caulking
- $\boldsymbol{\cdot}$  Ideal for single-component silicones, ure thanes, and fire stop
- · External check valve
- · Pneumatically controlled elevator
- · Self-priming
- · Few moving parts, easy operation, and maintenance