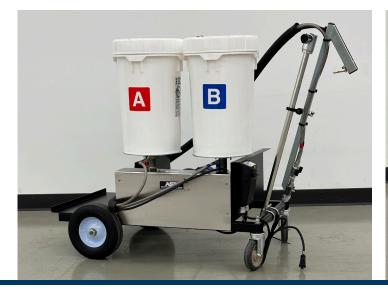

## Portable, Reliable, Rugged Design

Your metering and mixing solution for joint filling and sealing.

#### BENEFITS

- Easy to operate and maintain
- Variable flow rate
- Fixed Ratios 1:1 to 4:1
- Continuous flow up to 0.6 GPM
- Viscosities up to 5,000 CPS

#### SPECIFICATIONS

Dimensions: 32"L x 22"W x 37"H (150 lbs.)
Volume Output: 0.50 HP electric motor
Tank Size: 2 plastic, each 6 gallons
Hoses: 2 stainless steel 15-foot braided hoses
Pump: 2 APPLIED Gerotor pumps