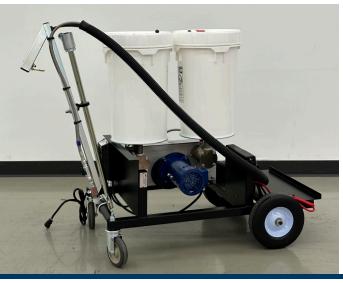

#### BENEFITS

- Easy to operate and maintain
- Variable flow rate
- Fixed Ratios 1:1 to 4:1
- Continuous flow up to 0.6 GPM
- Viscosities up to 5,000 CPS

#### SPECIFICATIONS

Dimensions: 32"L x 22"W x 37"H (150 lbs.)
Volume Output: 0.50 HP electric motor
Tank Size: 2 plastic, each 6 gallons
Hoses: 2 stainless steel 15-foot braided hoses
Pump: 2 APPLIED Gerotor pumps