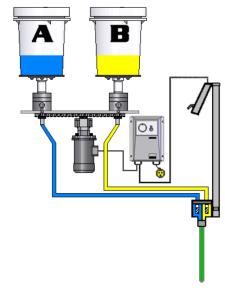

#### BENEFITS

- Easy to operate and maintain
- Variable flow rate
- Fixed Ratios 1:1 to 4:1
- Continuous flow up to 0.6 GPM
- Viscosities up to 5,000 CPS

#### SPECIFICATIONS

Dimensions: 32"L x 22"W x 37"H (150 lbs.)
Volume Output: 0.50 HP electric motor
Tank Size: 2 plastic, each 6 gallons
Hoses: 2 stainless steel 15-foot braided hoses
Pump: 2 APPLIED Gerotor pumps