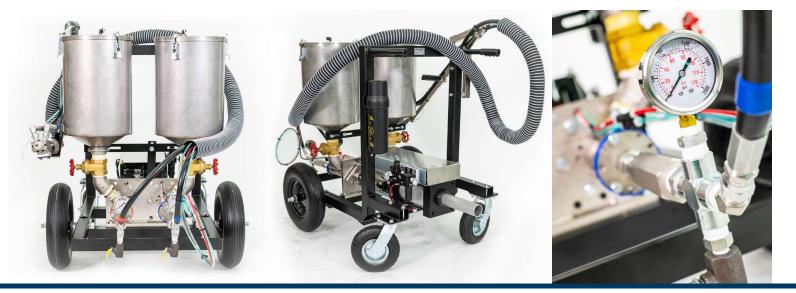

## Portable, Reliable, Rugged Design

Your metering and mixing solution for dowel-bar application and pavement-marking placement.

#### BENEFITS

- Better dispensing control of filling, sealing, and repairing
- $\cdot$  Ideal for abrasive urethanes and epoxies
- $\cdot$  Custom-design dispensing wand and RMP-metering pump
- Meter mounted either horizontally or vertically
- $\cdot$  Few moving parts plus easy operation and maintenance

#### SPECIFICATIONS

Dimensions: 40"L x 28"W x 52"H (250 lbs.) Motor: 6" air cylinder Ratio Range: 1:1 to 4:1 Tank Size: 2 stainless steel, each 8.5 gallons Metering Pumps: Up to 1-1/2" dia. x 6" stroke; max 4" Pump Stroke Plus: 2" rechargement Services Required: Clean, dry compressed air 8 cfm @ 90 psi Volume Output: Up to 0.6 gpm