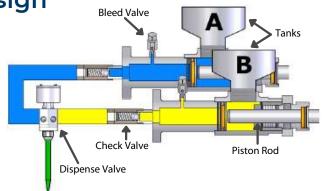

#### BENEFITS

- Better dispensing control of filling, sealing, and repairing
- $\cdot$  Ideal for abrasive urethanes and epoxies
- $\cdot$  Custom-design dispensing wand and RMP-metering pump
- Meter mounted either horizontally or vertically
- $\cdot$  Few moving parts plus easy operation and maintenance

#### SPECIFICATIONS

Dimensions: 40"L x 28"W x 52"H (250 lbs.) Motor: 6" air cylinder Ratio Range: 1:1 to 4:1 Tank Size: 2 stainless steel, each 8.5 gallons Metering Pumps: Up to 1-1/2" dia. x 6" stroke; max 4" Pump Stroke Plus: 2" rechargement Services Required: Clean, dry compressed air 8 cfm @ 90 psi Volume Output: Up to 0.6 gpm