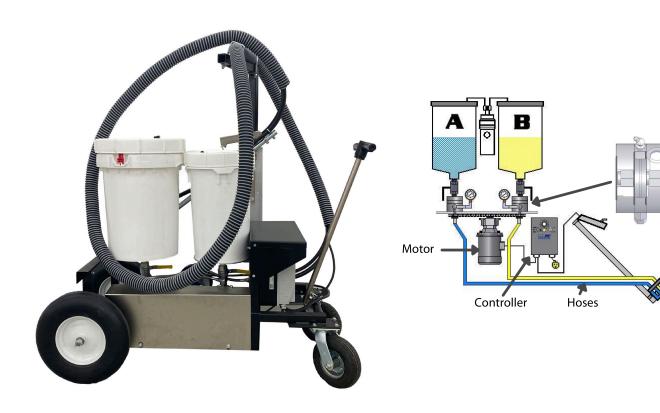

# **GMP-200P**

Pump

Dispensing Head

## Portable, Reliable, Rugged Design

Floor and small deck coatings using unfilled urethanes, epoxies, and polyureas.

#### **BENEFITS**

- Uses 2 APPLIED Gerotor pumps with external lubrication.
- · Continuous flow up to 2 gpm
- · Fluid Pressures up to 1,000 psi
- · Fixed Ratios of 1:1 to 4:1
- · Variable Flow Rate
- · Stainless Steel or Plastic 8 1/2 or 12 Gallon Tanks
- · 2 HP DC Motor
- · Manual Dispense Valve
- · Electric Powered (220 Volt)
- · Pumps non-abrasive materials