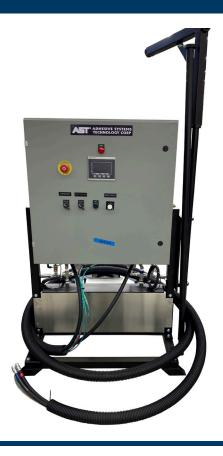

## **GMP-500**

## Portable, Reliable, Rugged Design

Your solution for bridge deck and parking deck, using unfilled urethanes, epoxies, and polyureas.

#### **SPECIFICATIONS**

**Dimensions:** 48" L x 48" W x 82" H

Motor: 5HP DC Drive Hoses: ½" x 25'

Pump: APPLIED Gerotor pumps with external lubrication