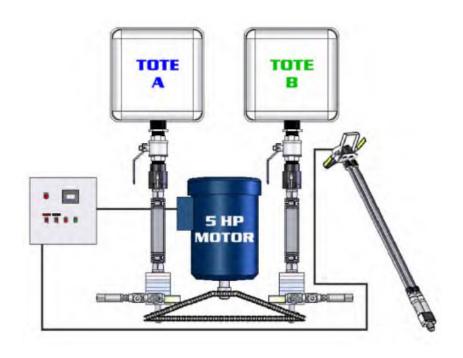

### **BENEFITS**

- $\cdot$  Continuous Flow up to 5 gpm
- · Fluid Pressures up to 1,000 psi
- $\cdot$  Viscosities up to 10,000 cps
- Variable Flow Rate
- Flow Meter & Ratio Control Options

#### **SPECIFICATIONS**

**Dimensions:** 48" L x 48" W x 82" H

Motor: 5HP DC Drive Hoses: ½" x 25'

Pump: APPLIED Gerotor pumps with external lubrication