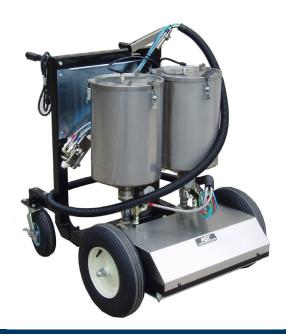

## Portable, Reliable, Rugged Design

Your solution for lower case for sealing, caulking, and joint filling, using plural-component polyureas, epoxies, and polyurethanes.

### **SPECIFICATIONS**

**Dimensions:** 36"L x 27"W x 40"H (200 lbs)

Motor: 3/4 HP DC drive, 90 volt

Ratio Range: 1:1 to 4:1

Tank Size: 2 stainless steel, each 9 gallons Viscosity Range: 100 CPS to 10,000 CPS Services Required: 120 V./15 AH, 9 AMP

Volume Output: Up to 1.0 gpm

Pump: 2 APPLIED Gerotor pumps with external lubrication