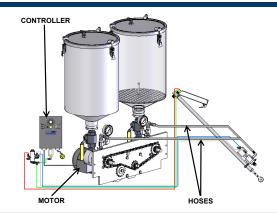

### **SPECIFICATIONS**

**Dimensions:** 36"L x 27"W x 40"H (200 lbs)

Motor: 3/4 HP DC drive, 90 volt

Ratio Range: 1:1 to 4:1

Tank Size: 2 stainless steel, each 9 gallons Viscosity Range: 100 CPS to 10,000 CPS Services Required: 120 V./15 AH, 9 AMP

Volume Output: Up to 1.0 gpm

Pump: 2 APPLIED Gerotor pumps with external lubrication